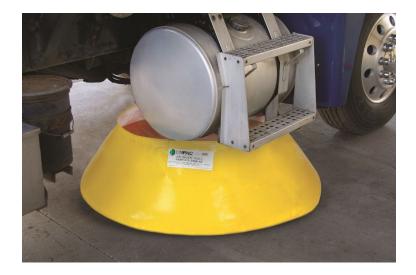

## 100 Gallon Prowler Pool SKU# 5900-YE

Prowler pools are the most dependable, chemically resistant pop-up pools available on the market. They fold up for compact storage and deploy quickly for rapid response. The teardrop design and top tension ring make them self-supporting, making them one less item to worry about in a high stress spill scenario.

- Resistant to abrasions and punctures
- Cold-Rated to temps as low as -60 degrees F
- Half the weight of comparably sized pools with twice the strength
- Easily fits into spill kits and perfect for truck kits
- A favorite of hazmat teams and first responders alike
- Custom sizes available